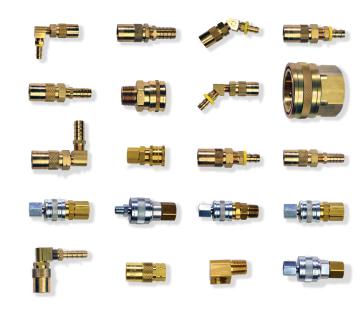

## **QUICK DISCONNECT PRODUCTS**

Connect quickly and with confidence. John J. Steuby offers a variety of quick-connect fittings that enable quick, simple operation without twisting, turning, or wrenching.

Engineered to minimize leakage and air inclusion, our quick-connects are available in a wide range of configurations, stem and body connectors, including single-end shutoff and double-end shutoff models, and an array of end connections.

Mold

Schrader

Elbow

Industrial

Gas Coupler

• Straight Through

Although most configurations are standard we will also custom manufacture your quick disconnect product from supplied drawings to meet your materials, price and delivery requirements.